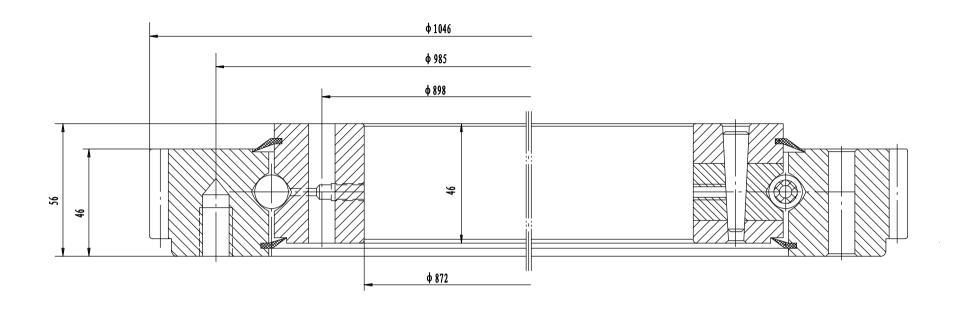

## Remark:

- 1. Luoyang Jiecheng Bearing Technology Co., Ltd is a technical Inc, specialize in designing and manufacturing slewing ring bearing, we can design and manufactur all kinds of slewing bearing according to client's requirement.
- 2. This drawing is reference for user, if you need formal drawing, please contact with us sales@jcb-bearing.com, the official drawing will be sent after order confirmation.

| Rollix light series slewing bearing | Add D1805, No.3 Liemmeng road, Luoyang, Henan, China. Ponde 47103 Phone: 48-379-48811679 For: 48-379-48811679 Forest colongible-basing.com |
|-------------------------------------|--------------------------------------------------------------------------------------------------------------------------------------------|
|                                     | Luoyang Jiecheng Bearing Technology Co., Ltd                                                                                               |
| 31 0941 01                          |                                                                                                                                            |